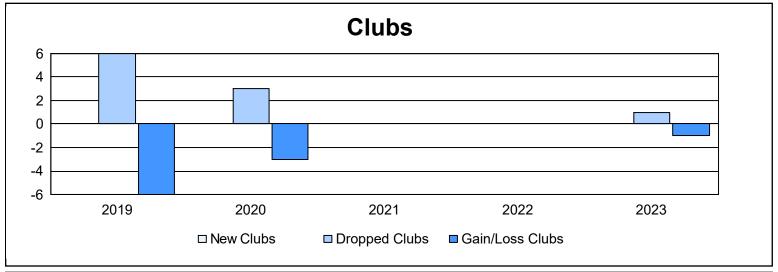

District 392 As of June 2023 Cumulative

| Year      | New<br>Clubs | Dropped<br>Clubs | Gain/<br>Loss<br>Clubs | New<br>Members | Charter<br>Members | Reinstate<br>Members | Transfer<br>Members | Total<br>Member<br>Added | Total<br>Members<br>Dropped | Gain/<br>Loss<br>Members |
|-----------|--------------|------------------|------------------------|----------------|--------------------|----------------------|---------------------|--------------------------|-----------------------------|--------------------------|
| 2018-2019 | 0            | 6                | -6                     | 29             | 66                 | 0                    | 32                  | 127                      | 423                         | -296                     |
| 2019-2020 | 0            | 3                | -3                     | 0              | 37                 | 7                    | 3                   | 47                       | 157                         | -110                     |
| 2020-2021 | 0            | 0                | 0                      | 114            | 8                  | 0                    | 9                   | 131                      | 113                         | 18                       |
| 2021-2022 | 0            | 0                | 0                      | 96             | 4                  | 0                    | 6                   | 106                      | 147                         | -41                      |
| 2022-2023 | 0            | 1                | -1                     | 368            | 7                  | 0                    | 17                  | 392                      | 151                         | 241                      |
| Average   | 0            | 2                | -2                     | 121            | 24                 | 1                    | 13                  | 161                      | 198                         | -38                      |